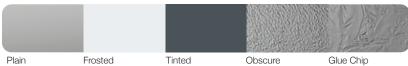

## GLASS Plain available as Polycarbonate

## **Specifications**

| Panel Style                      | Flush                                                                     |
|----------------------------------|---------------------------------------------------------------------------|
| Section Construction             | 2in. Thick - 1-Sided Steel with Vinyl Back                                |
| Section Material                 | Heavy Duty / 24 <sup>2</sup> Ga. Steel                                    |
| Insulation Type                  | Polystyrene                                                               |
|                                  | •                                                                         |
| R-value / Thermal<br>Performance | R-7.94                                                                    |
| Powder Coating <sup>1</sup>      | 188 colors                                                                |
| Window Style <sup>3</sup>        | Short [19.25in. x 12.75in.]                                               |
| Glass                            | Non-Insulated                                                             |
| Wind Load                        | Non-Impact and Impact Rated                                               |
| Warranty                         | Limited Lifetime on Sections<br>3 Years on Springs<br>6 Years on Hardware |