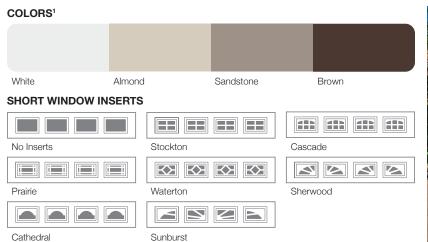

## GLASS Plain available as Polycarbonate

## **Specifications**

| Panel Style                      | Flush                                                                     |
|----------------------------------|---------------------------------------------------------------------------|
| Section Construction             | 2in. Thick - 1-Sided Steel with Vinyl Back                                |
| Section Material                 | Heavy Duty / 24 <sup>2</sup> Ga. Steel                                    |
| Insulation Type                  | Polystyrene                                                               |
|                                  | •                                                                         |
| R-value / Thermal<br>Performance | R-7.94                                                                    |
| Powder Coating <sup>1</sup>      | 188 colors                                                                |
| Window Style <sup>3</sup>        | Short [19.25in. x 12.75in.]                                               |
| Glass                            | Non-Insulated                                                             |
| Wind Load                        | Non-Impact and Impact Rated                                               |
| Warranty                         | Limited Lifetime on Sections<br>3 Years on Springs<br>6 Years on Hardware |